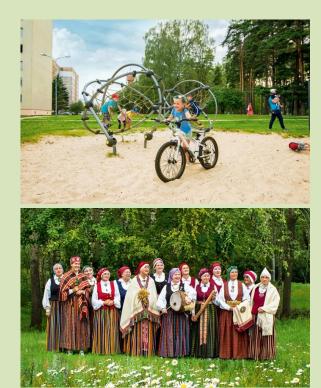

# Ĉ **Olaine region** active · industrial · green



**OLAINE CITY APPROACH** 



OLAINE-08.2023.

### Area

Olaine region was established in 2009 as the result of administrative regional reform in Latvia. It consists of the city of Olaine and Olaine Parish

30 850 ha

Total area of the Olaine region



### Location

Distances to the objects of significant economic importance

The region is crossed by the railway line "Riga - Jelgava" and national intercity highway A8



### Main Data

### 21 587

Population of the **region** (Jan 2023)

### 10 584

Population of the **city of Olaine** (Jan 2023)

HE 12

**Unemployment rate** in the region (June 2023)

3,6%

## 10236 11351 female

STR. DING



The city of Olaine established





### SUSTAINABLE DEVELOPMENT PLAN – LONG TERM PLAN



#### Olaine region sustainable development plan 2013-2030 goals:

- Comfortable place to live;
- Well developed public space;
- Social infrastructure. Effective and future oriented management, for inhabitants all life long learning system, social help when needed;
- Diverse cultural life;
- Comfortable and rational transportation system (roads, streets, pathways, bycicle ways, public tansport) and comunal infrastructure – electricity, water system, waste management;
- Well maintained and attractive public space;
- Diverse employment opportunity;
- Economic/business/industrial developmet.

### **TERRITORY ZONING AND BUILDING RULES**



Space for society, enviroment, economy. BALANCE=SUSTAINABILITY. ZONING MUST NOT CONFLICT.



## **Co