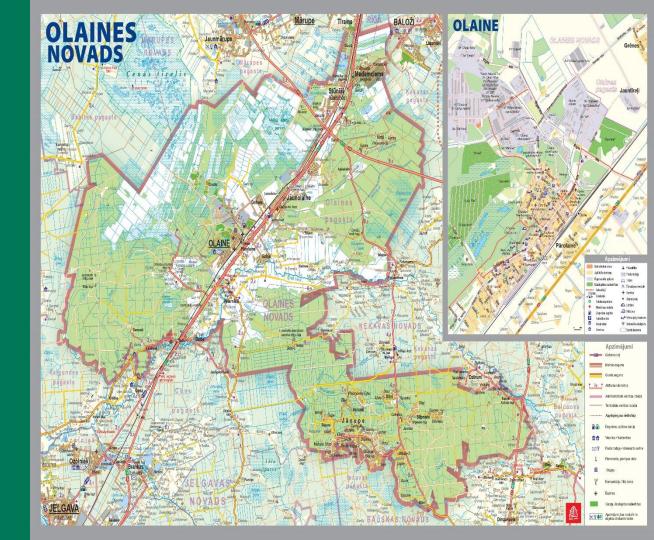

### Area

Olaine region was established in 2009 as the result of administrative regional reform in Latvia. It consists of the city of Olaine and Olaine Parish

30 850 ha

Total area of the Olaine region