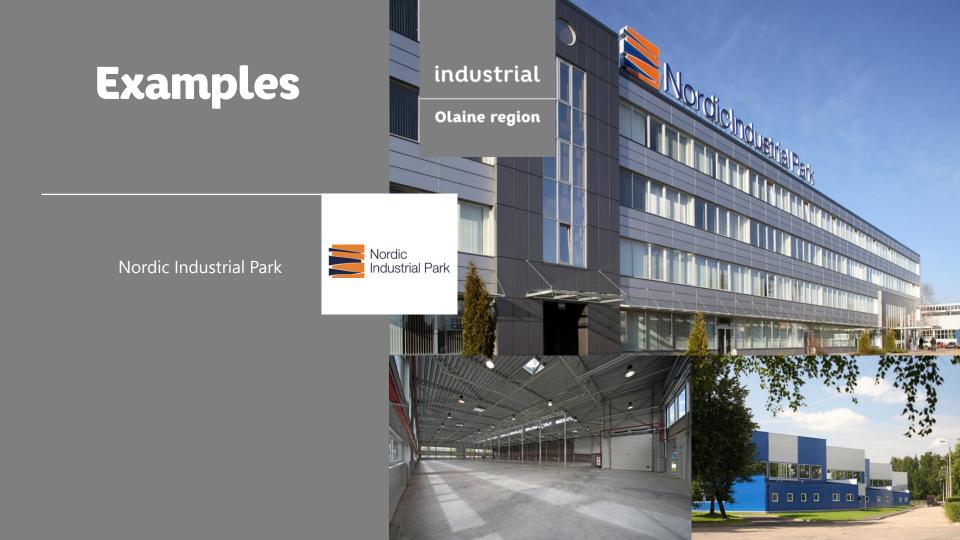

#### Olaine region

Nordic Industrial Park

Nordic Industrial Park **Nordic Industrial Park is one of the oldest industrial parks in Latvia.** It was founded in 2000 in the territory of a former plastics processing plant.

Today it is the second biggest industrial park managed by NP Properties, which is a subsidiary of Nordic Partners and the biggest developer of industrial parks in Latvia.

There are 16 buildings suitable for manufacturing and warehouse industry as well as office spaces.

All buildings are renovated, refurbished and adapted to various kinds of business activities. Buildings are easily accessible by the adjacent roads and large size gates.

#### **Tenants by countries:**

65% local , 35% foreign enterprises from Japan, Iceland, Sweden. **Industries:** 

Pharmaceutical industry, metalworks, fish-processing, manufacturing, recycling

Olainfarm

industrial Olaine region