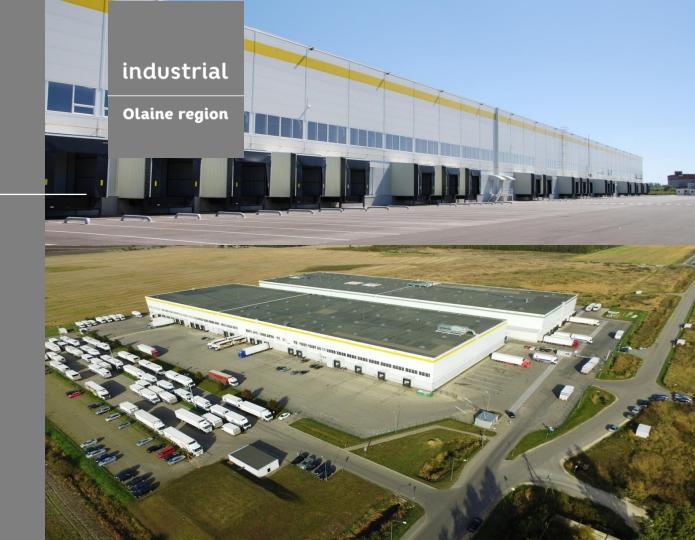

### industrial Olaine region

Olaine Logistics Park

**Olaine Logistics Parks (OLP)** is a strategically located A-Class 37,000 sq. m warehouse property featuring contemporary technical solutions and a full-spectrum temperature control.

**Excellent geographic location – mid-point of the Baltic region** – ensures convenient distribution across Latvia and the Baltic States.

**Top-tier companies** – Maxima, McDonald's and LV Logic are the key tenants in Olaine Logistics Parks.

Additional 9,34 ha land plot with permission to build up to 50,000 sq.m ensures expansion possibilities.