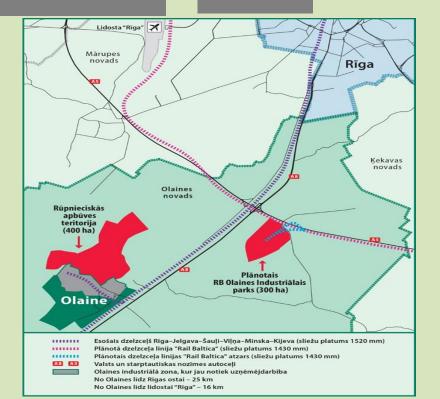

## Industrial zones under development in Olaine municipality

### industrial

Olaine region

Industrial development territories according to Local planning regulations.