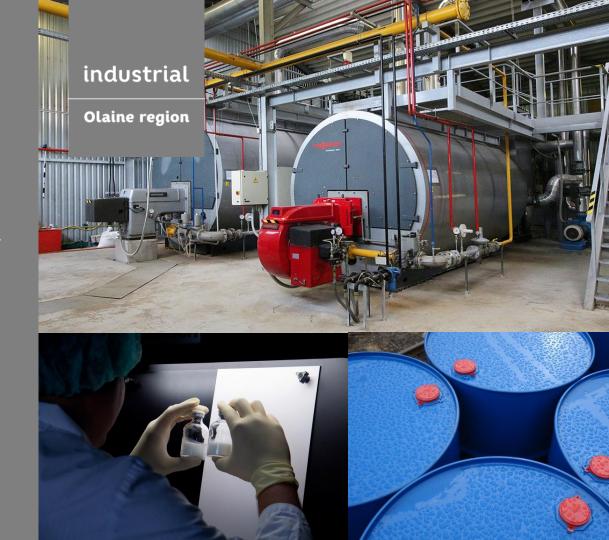

#### **Tenants by countries:**

65% local , 35% foreign enterprises from Japan, Iceland, Sweden. **Industries:** 

Pharmaceutical industry, metalworks, fish-processing, manufacturing, recycling

Olainfarm

industrial Olaine region