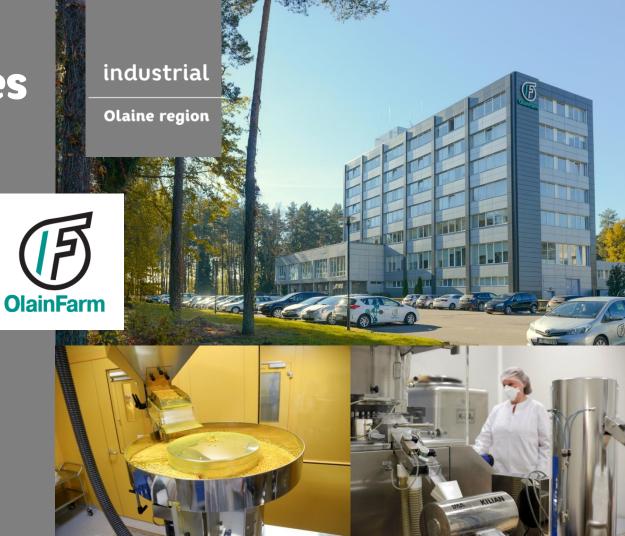

#### Olainfarm is the leading manufacturer in the chemical and pharmaceutical sector of the Baltic States with more then 50 years of experience.

Portfolio contains over 60 FDFs, 25 APIs and more than 20 Intermediates.

The key areas of specialization in FDFs include neurology, cardiology, infectology and allergology. Olainfarm has a long-standing technological and know-how advantage in adamantane, quinuclidine and nitrofurane chemistry.

Olainfarm exports to more than 60 countries worldwide, export share is near 85%.

industrial Olaine region

Olainfarm Lyngson