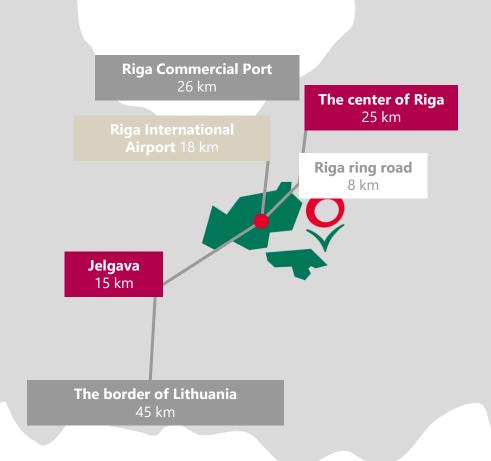

### Location

Distances to the objects of significant economic importance

The region is crossed by the railway line "Riga - Jelgava" and national intercity highway A8