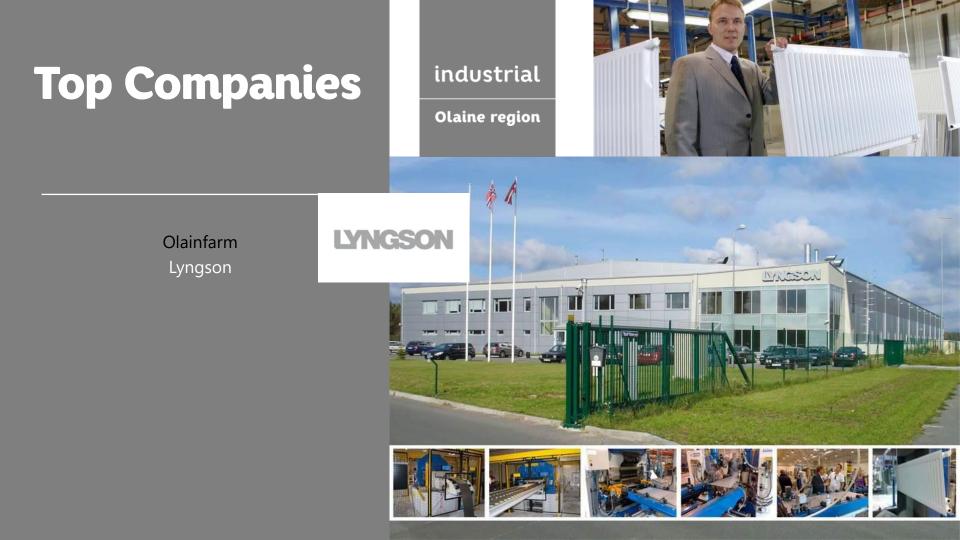

Olainfarm exports to more than 60 countries worldwide, export share is near 85%.

industrial Olaine region

Olainfarm Lyngson

### LYNGSON

### Lyngson is the only manufacturer of heating radiators in the Baltics.

The company started the business in 2007 when the Norwegian parent company Lyngson AS opened the manufacturing plant in Olaine.

The products of Lyngson are being sold to the parent company and its sister company in Sweden - Epecon AB.

The export share is 97%.

The installed manufacturing capacity is 150 000 radiator units per year or approximately 3000 units per week. Currently, about 2500 units are being manufactured per week.

110 employees currently work for the company.

industrial

Olaine region

DIKAMENTI

Latvijas aptieka Tavai veselībai

Tavaj veseliha

Olainfarm Lyngson Latvijas Aptieka

industrial Olaine region